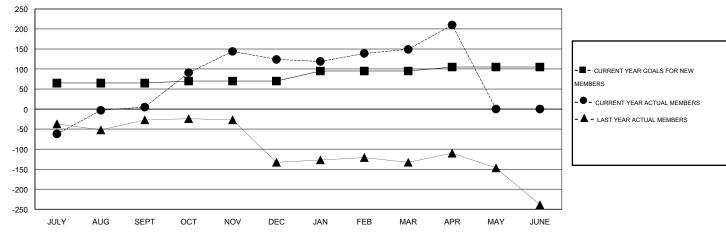

## GOALS AND ACTUAL MEMBERS CUMULATIVE

| DROPPED CLUBS: 2  |     | 61 CLUBS OF 92 ADDED 1 OR MORE | GENDER DISTRIBUTION |                |       |
|-------------------|-----|--------------------------------|---------------------|----------------|-------|
|                   |     | NEW MEMBERS                    | MALE                | 2,178 (77.43%) |       |
| DROPPED MEMBERS   |     |                                | FEMALE              | 635 (22.57%)   |       |
| DECEASED          | 6   | CLICK HERE FOR HEALTH          | FAMILY UNIT MEMBERS |                | 1,230 |
| CLUB CANCELLED 17 |     | ASSESSMENT DATA                |                     |                | 536   |
| OTHER             | 154 |                                | HEAD OF HOUSEHOLD   |                |       |
| TOTAL             | 177 |                                | NON-HEAD OF HOUSEHO | DLD            | 694   |