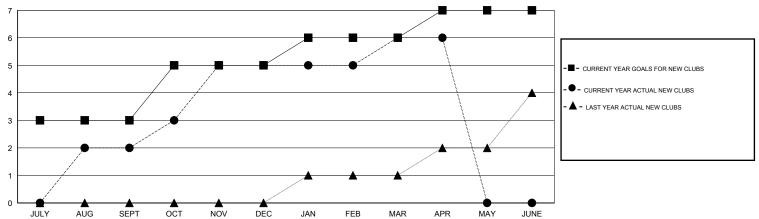

| 98                                  | 93                 | 5                |  |
| OCT/NOV/DEC   | 2                | 3                | 1                | 2                | OCT/NOV/DEC           | 5                  | 164                                 | 45                 | 119              |  |
| JAN/FEB/MAR   | 1                | 1                | 1                | 0                | JAN/FEB/MAR           | 25                 | 59                                  | 34                 | 25               |  |
| APR/MAY/JUNE  | 1                | 0                | 0                | 0                | APR/MAY/JUNE          | 10                 | 66                                  | 5                  | 61               |  |

## GOALS AND ACTUAL NEW CLUBS CUMULATIVE



## GOALS AND ACTUAL MEMBERS CUMULATIVE



| DROPPED CLUBS: 2  |     | 61 CLUBS OF 92 ADDED 1 OR MORE | GENDER DISTRIBUTION |                |       |
|-------------------|-----|--------------------------------|---------------------|----------------|-------|
|                   |     | NEW MEMBERS                    | MALE                | 2,178 (77.43%) |       |
| DROPPED MEMBERS   |     |                                | FEMALE              | 635 (22.57%)   |       |
| DECEASED          | 6   | CLICK HERE FOR HEALTH          | FAMILY UNIT MEMBERS |                | 1,230 |
| CLUB CANCELLED 17 |     | ASSESSMENT DATA                |                     |                | 536   |
| OTHER             | 154 |                                | HEAD OF HOUSEHOLD   |                |       |